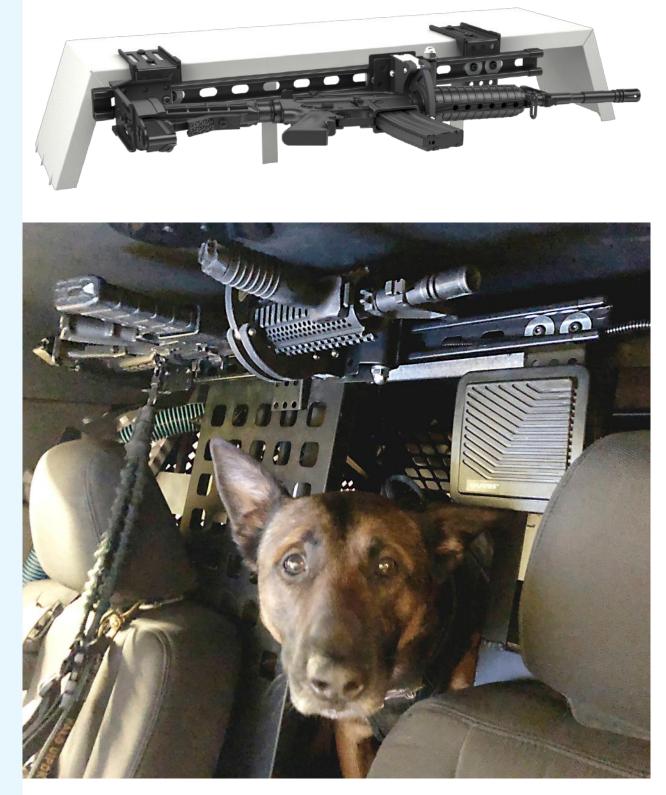

#### SC-929-5-K9 UNIVERSAL RAIL SYSTEM

The SC-929-5-K9 is a fully adjustable system designed for application in vehicles with a K-9 insert. This is the preferred choice for a K-9 officer who carries a firearm equipped with optics. This system works with all varieties of Santa Cruz Gunlocks.

## SC-929-5-K9 UNIVERSAL RAIL SYSTEM ALTERNATE OPTION

The SC-929-5-K9 unit can also be mounted in the trunk of a sedan below the package deck. As police vehicles continue to get smaller and patrol officers are required to carry more equipment, space becomes a challenge. In this case our K-9 unit proves its versatility. Rather than having the system installed down through a K-9 kennel, it can be applied up and into the area below the package deck within the trunk of a sedan.

K-9 Nash- Photos courtesy of Newbury Police Department, Newbury N.H.

Santa Cruz Gunlocks LLC. 450 Tyler Road • Webster, NH 03303 USA General phone: (603) 746-7740 • Order phone: (800) 847-5428 • Fax: (603) 746-7764 E-mail: info@santacruzgunlocks.com • Web: www.santacruzgunlocks.com