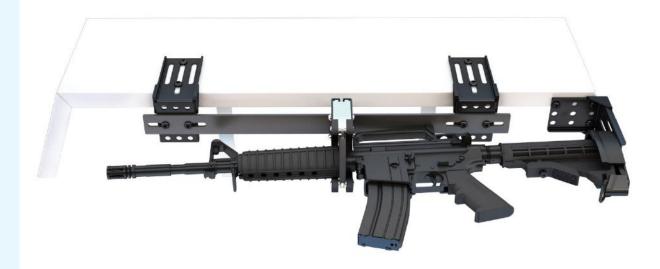

#### SC-934-5-A-K9

The SC-934-5-A-K9 is our K-9 version of the rapid-adjust design which allows the SC-6 universal gunlock to slide and lock into any position along the 24" mounting bar. This enables the user to quickly adjust the rack to accommodate a variety of firearms in a vehicle equipped with a K-9 insert.