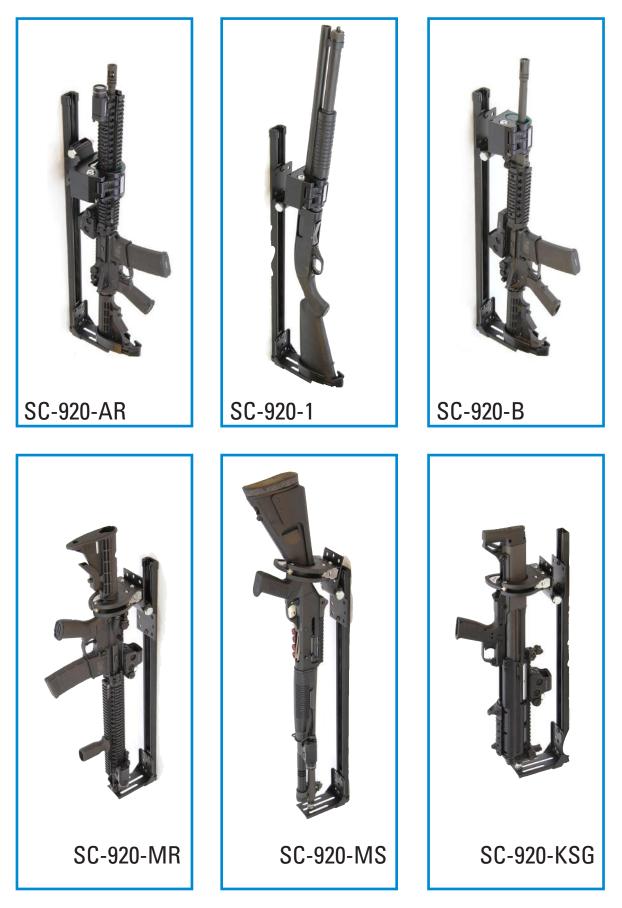

#### **SC-920 SERIES**

The SC-920 series has become one of our most popular platforms available. Its versatile and modular nature allows the end user to build the systems to meet their specific needs.

• The SC-9302 hinge creates the space needed to utilize a taller optic and works with any lock.

• System can be assembled on a bench for proper fitting prior to installation.

• Can be utilized in a dual set up and purchased with any combination of the gunlocks provided by Santa Cruz Gunlocks.

SC-920-5

# OTHER SC-920 KITS AVAILABLE