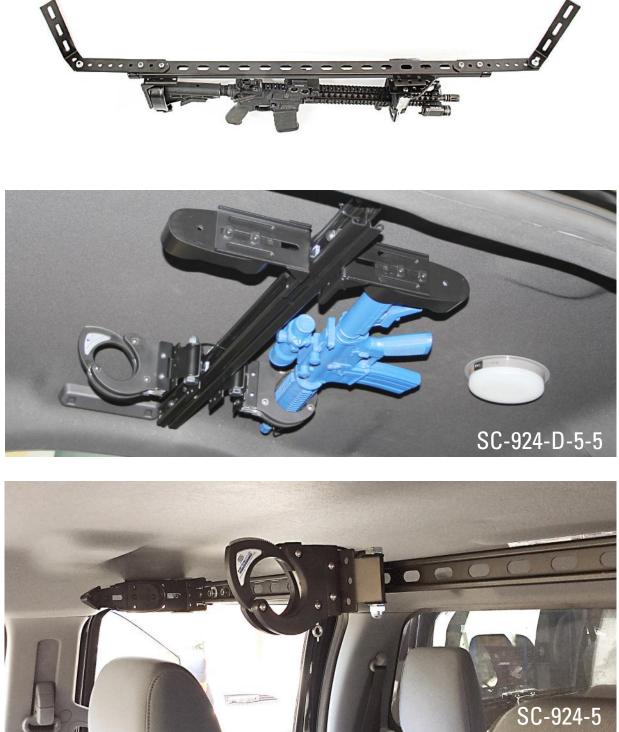

#### SC-924 SYSTEM

Our SC-924 system is designed to secure a firearm overhead in a vehicle that is not equipped with a partition wall or prisoner cage. This unit is universal in nature and can be secured in a variety of vehicles utilizing the grab handle locations or in some cases the coat hanger hooks. This system can be purchased with any of the gunlocks provided by Santa Cruz Gunlocks and can also be assembled as a dual unit.