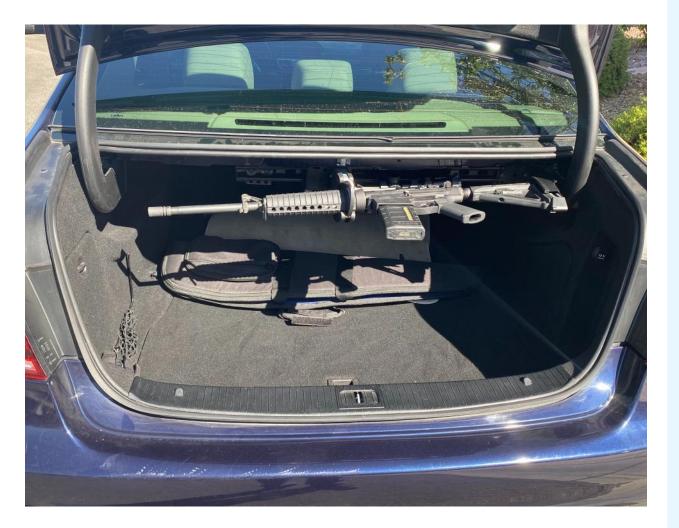

## SC-929-5-K9 UNIVERSAL RAIL SYSTEM ALTERNATE OPTION

The SC-929-5-K9 unit can also be mounted in the trunk of a sedan below the package deck. As police vehicles continue to get smaller and patrol officers are required to carry more equipment, space becomes a challenge. In this case our K-9 unit proves its versatility. Rather than having the system installed down through a K-9 kennel, it can be applied up and into the area below the package deck within the trunk of a sedan.