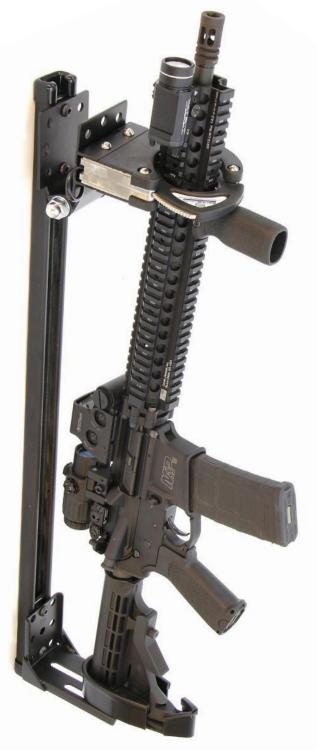

## SC-931 SERIES

The SC-931 series offers an alternative mounting option for vehicles without a partition wall or with limited space available for a more traditional mount. This kit is popular as a passenger side floor mount or in the rear cargo area of an SUV. This system can be configured for both a rifle or a shotgun and can be purchased with any Santa Cruz Gunlock available.