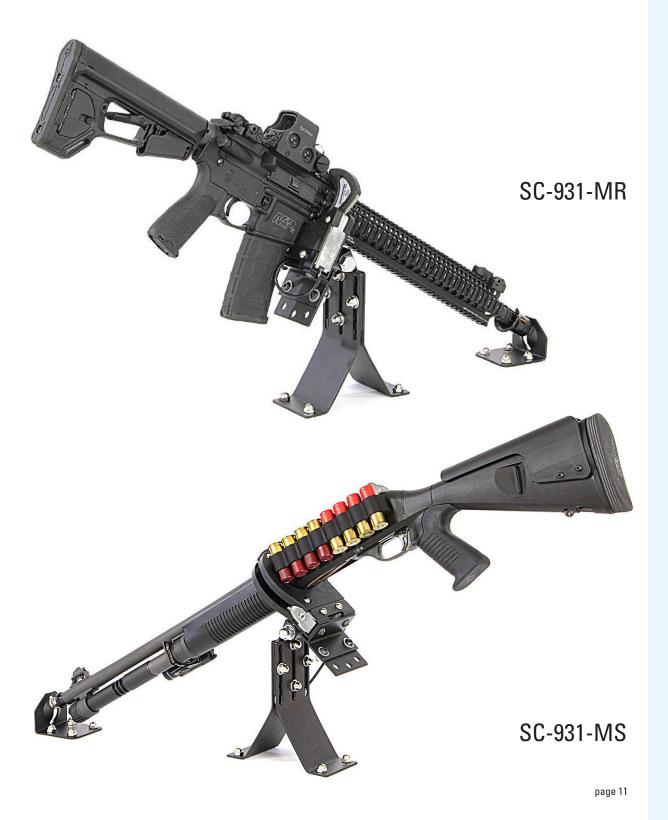

## SC-931 SERIES

The SC-931 series offers an alternative mounting option for vehicles without a partition wall or with limited space available for a more traditional mount. This kit is popular as a passenger side floor mount or in the rear cargo area of an SUV. This system can be configured for both a rifle or a shotgun and can be purchased with any Santa Cruz Gunlock available.