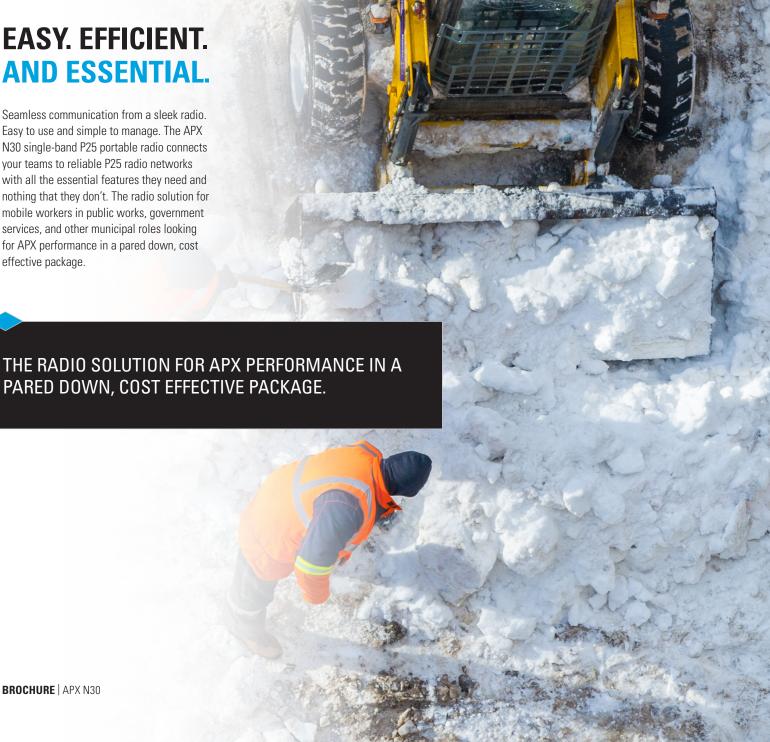

SINGLE-BAND P25 PORTABLE TWO-WAY RADIO

Seamless communication from a sleek radio. Easy to use and simple to manage. The APX N30 single-band P25 portable radio connects your teams to reliable P25 radio networks with all the essential features they need and nothing that they don't. The radio solution for mobile workers in public works, government services, and other municipal roles looking for APX performance in a pared down, cost effective package.