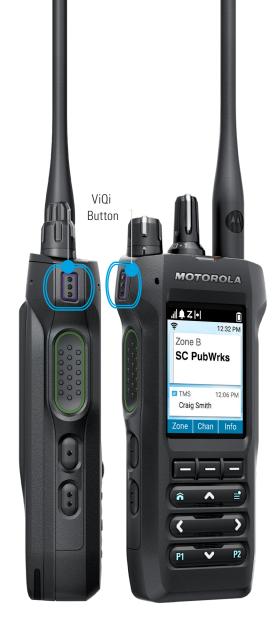

## **EXPEDITE RADIO OPERATION**

A layout that expedites radio operation in the field. Classic large tactile controls, programmable buttons for quick access to favorite presets, a 2.4" front display with intuitive menus and a large keypad that prioritizes situational awareness and quick response.

#### **CONTROL WITH YOUR VOICE**

ViQi Basic Voice Control makes changing radio settings as simple as talking, with a touch of a button and simple and specific voice commands. Easily switch to the home channel or your favorite presets. Adjust the volume, change an audio profile, check battery, or scan multiple channels without taking your eyes off your surroundings.