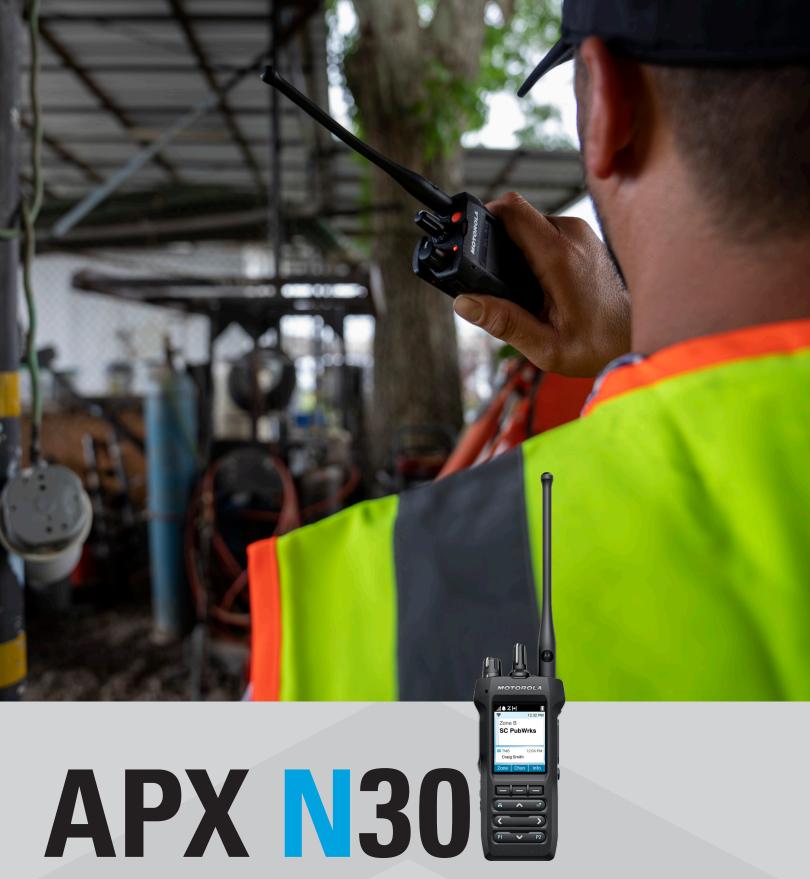

SINGLE-BAND P25 PORTABLE TWO-WAY RADIO

Seamless communication from a sleek radio. Easy to use and simple to manage. The APX N30 single-band P25 portable radio connects your teams to reliable P25 radio networks with all the essential features they need and nothing that they don't. The radio solution for mobile workers in public works, government services, and other municipal roles looking for APX performance in a pared down, cost effective package.

# SLIM AND SLEEK. TOUGH AND POWERFUL.

THE APX N30 IS A SMALL AND SLEEK P25 RADIO THAT'S EASY TO CARRY AND SIMPLE TO USE.