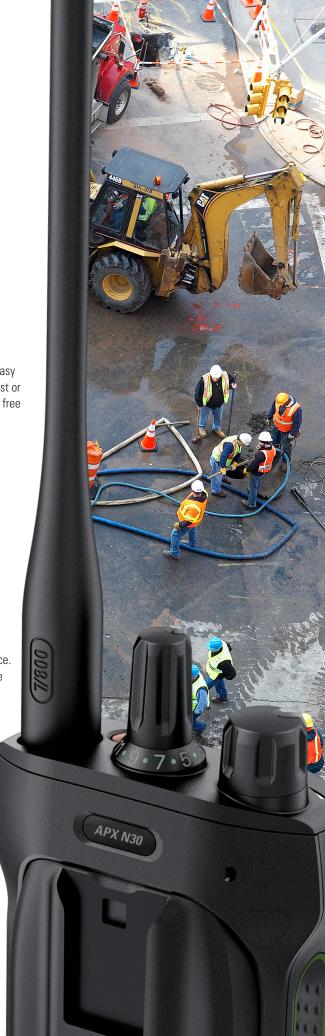

SINGLE-BAND P25 PORTABLE TWO-WAY RADIO

Seamless communication from a sleek radio. Easy to use and simple to manage. The APX N30 single-band P25 portable radio connects your teams to reliable P25 radio networks with all the essential features they need and nothing that they don't. The radio solution for mobile workers in public works, government services, and other municipal roles looking for APX performance in a pared down, cost effective package.

# SLIM AND SLEEK. TOUGH AND POWERFUL.

THE APX N30 IS A SMALL AND SLEEK P25 RADIO THAT'S EASY TO CARRY AND SIMPLE TO USE.

## **EXPEDITE RADIO OPERATION**

A layout that expedites radio operation in the field. Classic large tactile controls, programmable buttons for quick access to favorite presets, a 2.4" front display with intuitive menus and a large keypad that prioritizes situational awareness and quick response.

#### **OPERATE IN TOUGH CONDITIONS**

Despite its size and simplicity, the APX N30 retains the built-in toughness of the APX line with a modern industrial design featuring familiar control placement and T-grip for easily holding in wet conditions. With an IP68 rating, submersible in up to 2 meters of water for 2 hours, and a design tested to military standards, it's ready to operate safely and reliably in everyday environments.